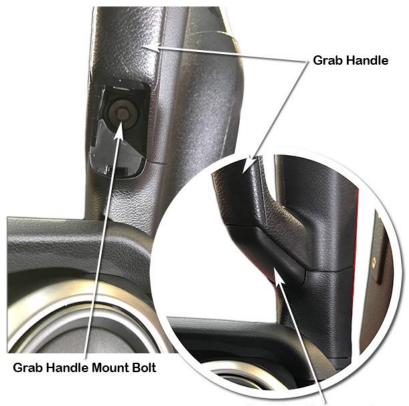

Note: Snorkel Body may need to be pulled outwards as the Windshield is being folded down, to avoid contact between the Air Ram Assembly and Windshield Frame.

Remove the lower cover on the right hand side grab handle, using a 10mm socket remove and retain the lower grab handle mounting bolt.

**Grab Handle Lower Cover** 

With the right hand front door open, loosely install the grab handle mounting bracket (item 1) to the lower grab handle mounting bolt position, install the 35mm long spacer (item 3), mounting bracket (item 1), M6 body washer (item 5) and the M6 x 60mm Torx bolt (item 4) as shown.