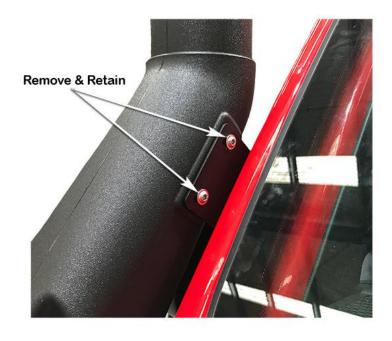

#### Fitment to:

Special Tools:

- Right Hand Side
- Metric Socket Set ¼" Drive
- Torx Set

1

Remove and retain the two upper mounting bracket M6 x 12mm Torx bolts (item 2) shown.

2

Using the Jeep tool kit, fold the windshield down as per the Jeep instruction booklet.