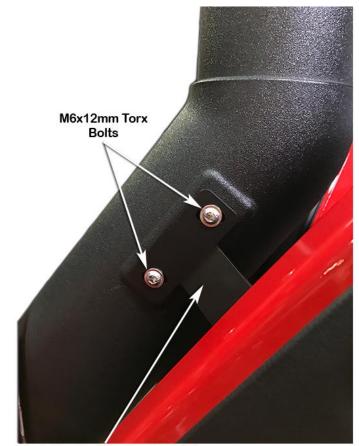

4

Align the grab handle mounting bracket to the 6mm brass mounting inserts in the snorkel body, loosely install the two M6 x 12mm Torx bolts (item 2).

**Grab Handle Mounting Bracket** 

6

With the bracket correctly aligned, tighten the M6 x 60mm Torx bolt and then the two M6 x 12mm Torx bolts.