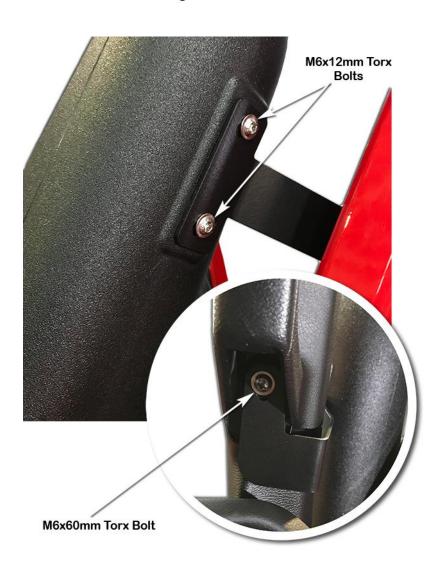

**Grab Handle Lower Cover** 

With the right hand front door open, loosely install the grab handle mounting bracket (item 1) to the lower grab handle mounting bolt position, install the 35mm long spacer (item 3), mounting bracket (item 1), M6 body washer (item 5) and the M6 x 60mm Torx bolt (item 4) as shown.

4

Align the grab handle mounting bracket to the 6mm brass mounting inserts in the snorkel body, loosely install the two M6 x 12mm Torx bolts (item 2).

**Grab Handle Mounting Bracket** 

6

With the bracket correctly aligned, tighten the M6 x 60mm Torx bolt and then the two M6 x 12mm Torx bolts.