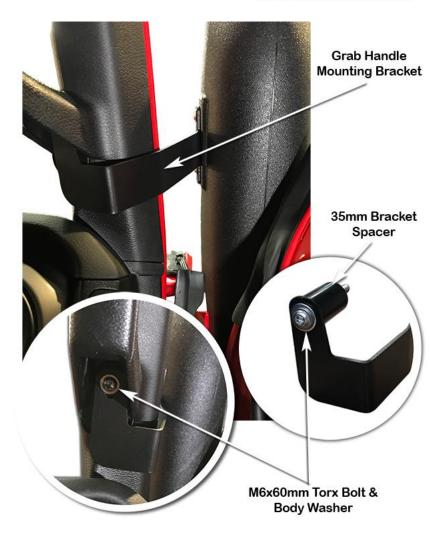

**Grab Handle Lower Cover** 

With the right hand front door open, loosely install the grab handle mounting bracket (item 1) to the lower grab handle mounting bolt position, install the 35mm long spacer (item 3), mounting bracket (item 1), M6 body washer (item 5) and the M6 x 60mm Torx bolt (item 4) as shown.

4

Align the grab handle mounting bracket to the 6mm brass mounting inserts in the snorkel body, loosely install the two M6 x 12mm Torx bolts (item 2).

**Grab Handle Mounting Bracket** 

6

With the bracket correctly aligned, tighten the M6 x 60mm Torx bolt and then the two M6 x 12mm Torx bolts.